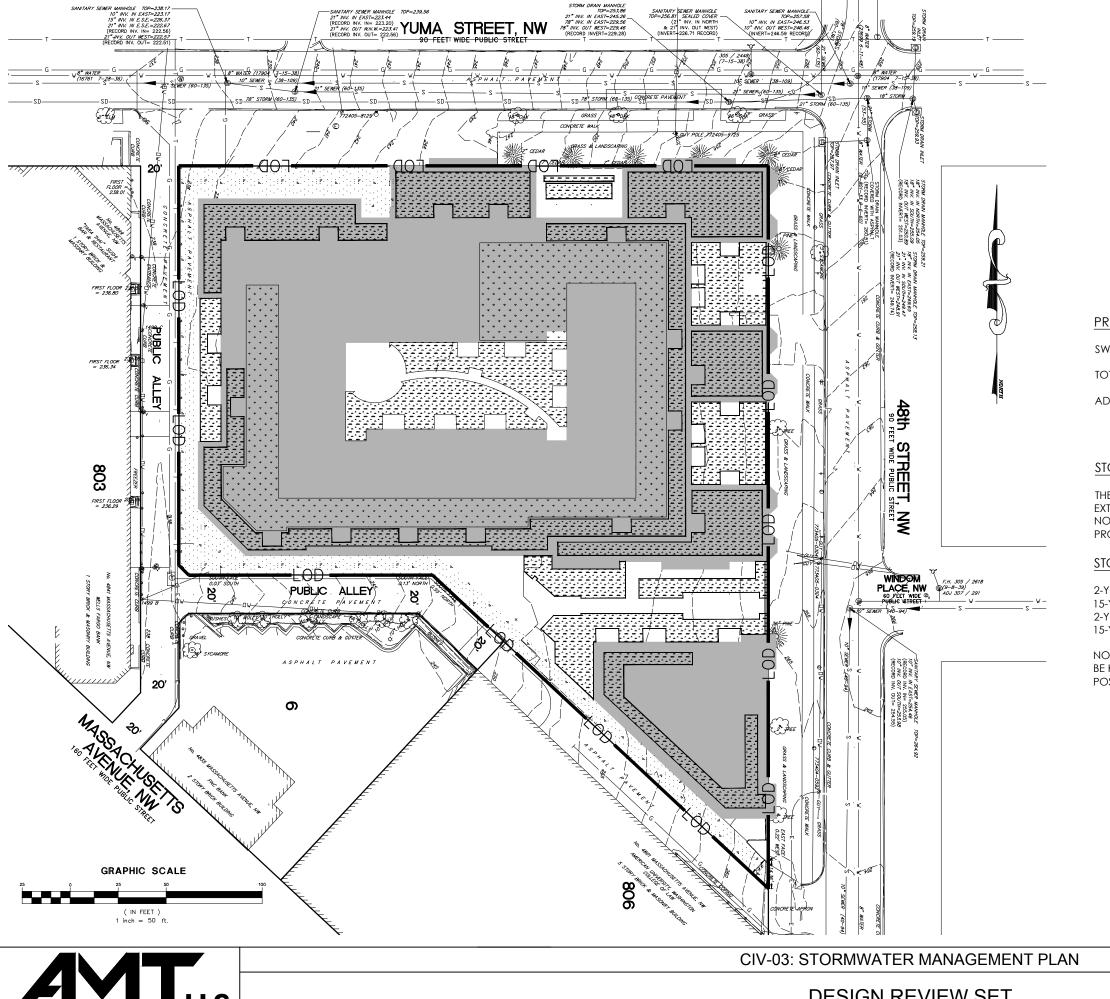

## LEGEND

EXTENSIVE GREEN ROOF

INTENSIVE GREEN ROOF

LIMITS OF DISTURBANCE:
79,674 SF (PRIVATE SPACE)
+20,326 SF (PUBLIC SPACE)
=100,000 SF

DATE

DESIGN REVIEW SET 4330 48TH STREET, NW

- 50 LBS/IN (MIN.)

TENSILE MODULUS 20 LBS/IN (MIN.) TEST: ASTM D-4595

CONSTRUCTION ENTRANCE

POTABLE SEDIMENT TANK

SUMP PIT

**GRAPHIC SCALE** 

( IN FEET )

PAGE WATERSHED PROTECTION DIVISION

B - 6 - 3 DISTRICT OF COLUMBIA DEPARTMENT OF HEALTH

CIV-04: EROSION & SEDIMENT CONTROL PLAN

NSTALL INLET PROTECTION AT NEXT DOWNSTREAM

MANHO<u>LE</u>

DATE