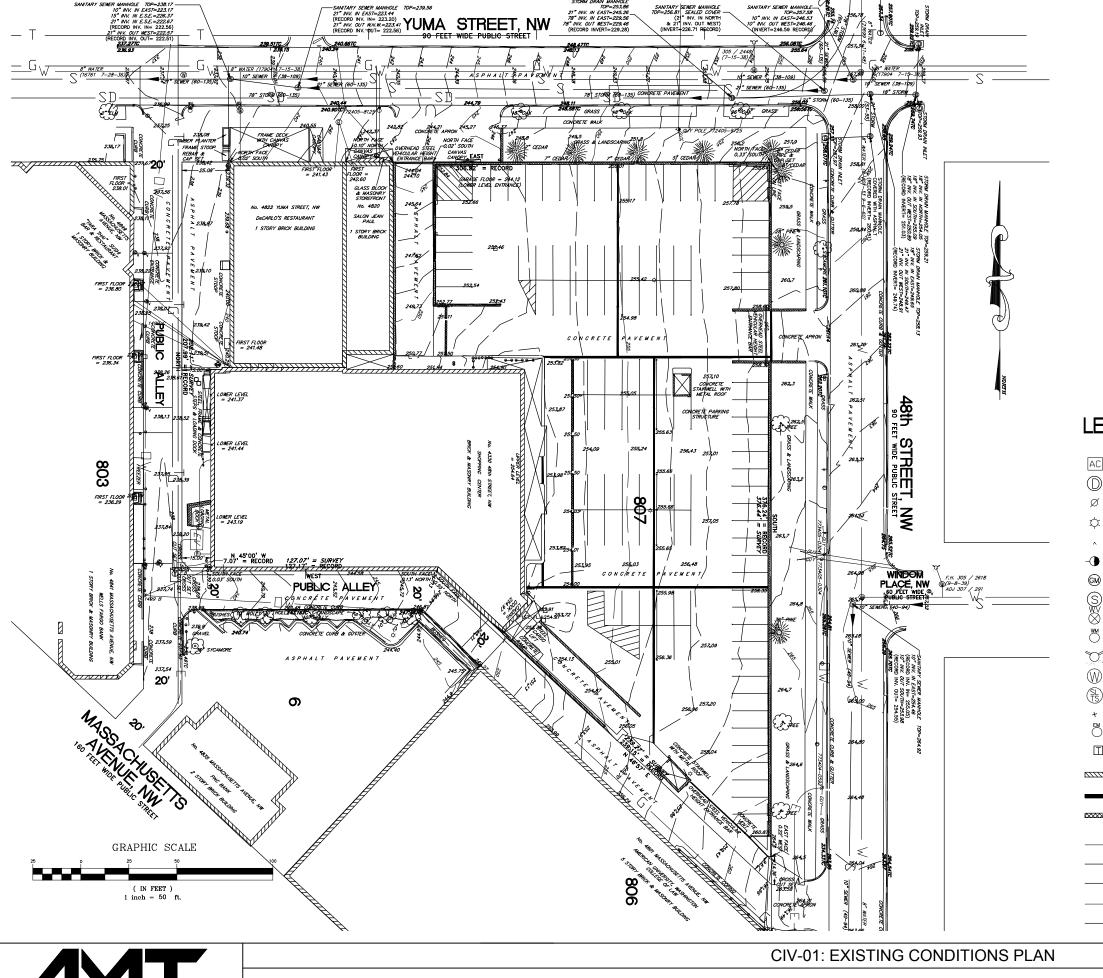

## LEGEND - EXISTING

|                                                                    | AIR CONDITIONER        |                            | SURFACE DRAIN                 |  |
|--------------------------------------------------------------------|------------------------|----------------------------|-------------------------------|--|
| AC                                                                 |                        | ш                          |                               |  |
|                                                                    | STORM MANHOLE          | <del></del>                | SIGN                          |  |
| Ø                                                                  | POWER POLE             | $\bigcirc$                 | TELEPHONE MANHOLE             |  |
| $\Diamond$                                                         | LIGHT POLE             | (E)                        | ELECTRIC MANHOLE              |  |
| ^                                                                  | GUY WIRE ANCHOR        | © <sub>V</sub>             | CAS VALVE                     |  |
| -•                                                                 | GUY POLE               | <u>©</u>                   | GAS CONNECTION                |  |
| (GM)                                                               | GAS METER              |                            | CLEANOUT                      |  |
| _                                                                  | SANITARY MANHOLE       | ww.                        | WATER METER                   |  |
| $\bigotimes$                                                       | WATER VALVE            | STP                        | STANDPIPE                     |  |
| (S)<br>(S)<br>(S)<br>(S)<br>(S)<br>(S)<br>(S)<br>(S)<br>(S)<br>(S) | WATER METER            | $\Theta$                   | PARKING METER                 |  |
| Ø,                                                                 | FIRE HYDRANT           | ©                          | BOLLARD                       |  |
| Ŵ                                                                  | WATER MANHOLE          | EV                         | IN GROUND ELECTRIC VAULT      |  |
| (SL)                                                               | DC SL/TS MANHOLE       | 9" CEDAR                   | CONIFEROUS TREE               |  |
| * 139.9                                                            | GROUND SHOT            |                            | SIZE & NAME                   |  |
| EM                                                                 | ELECTRIC METER         |                            | DECIDUOUS TREE                |  |
|                                                                    | TELEPHONE JUNCTION BOX | 36" SYCAMORI               | SIZE & NAME                   |  |
|                                                                    |                        |                            |                               |  |
|                                                                    |                        |                            | CONCRETE RETAINING WALL       |  |
|                                                                    |                        |                            | RUBBER GASKET EXPANSION JOINT |  |
| <u> </u>                                                           |                        |                            | SURFACE TRENCH DRAIN          |  |
| ——E———E———                                                         |                        | UNDERGROUND ELECTRIC LINE  |                               |  |
| G                                                                  |                        | UNDERGROUND GAS LINE       |                               |  |
| T                                                                  |                        | UNDERGROUND TELEPHONE LINE |                               |  |
|                                                                    |                        | OVERHEAD WIRES             |                               |  |
| //////                                                             |                        | WOOD FENCE                 |                               |  |