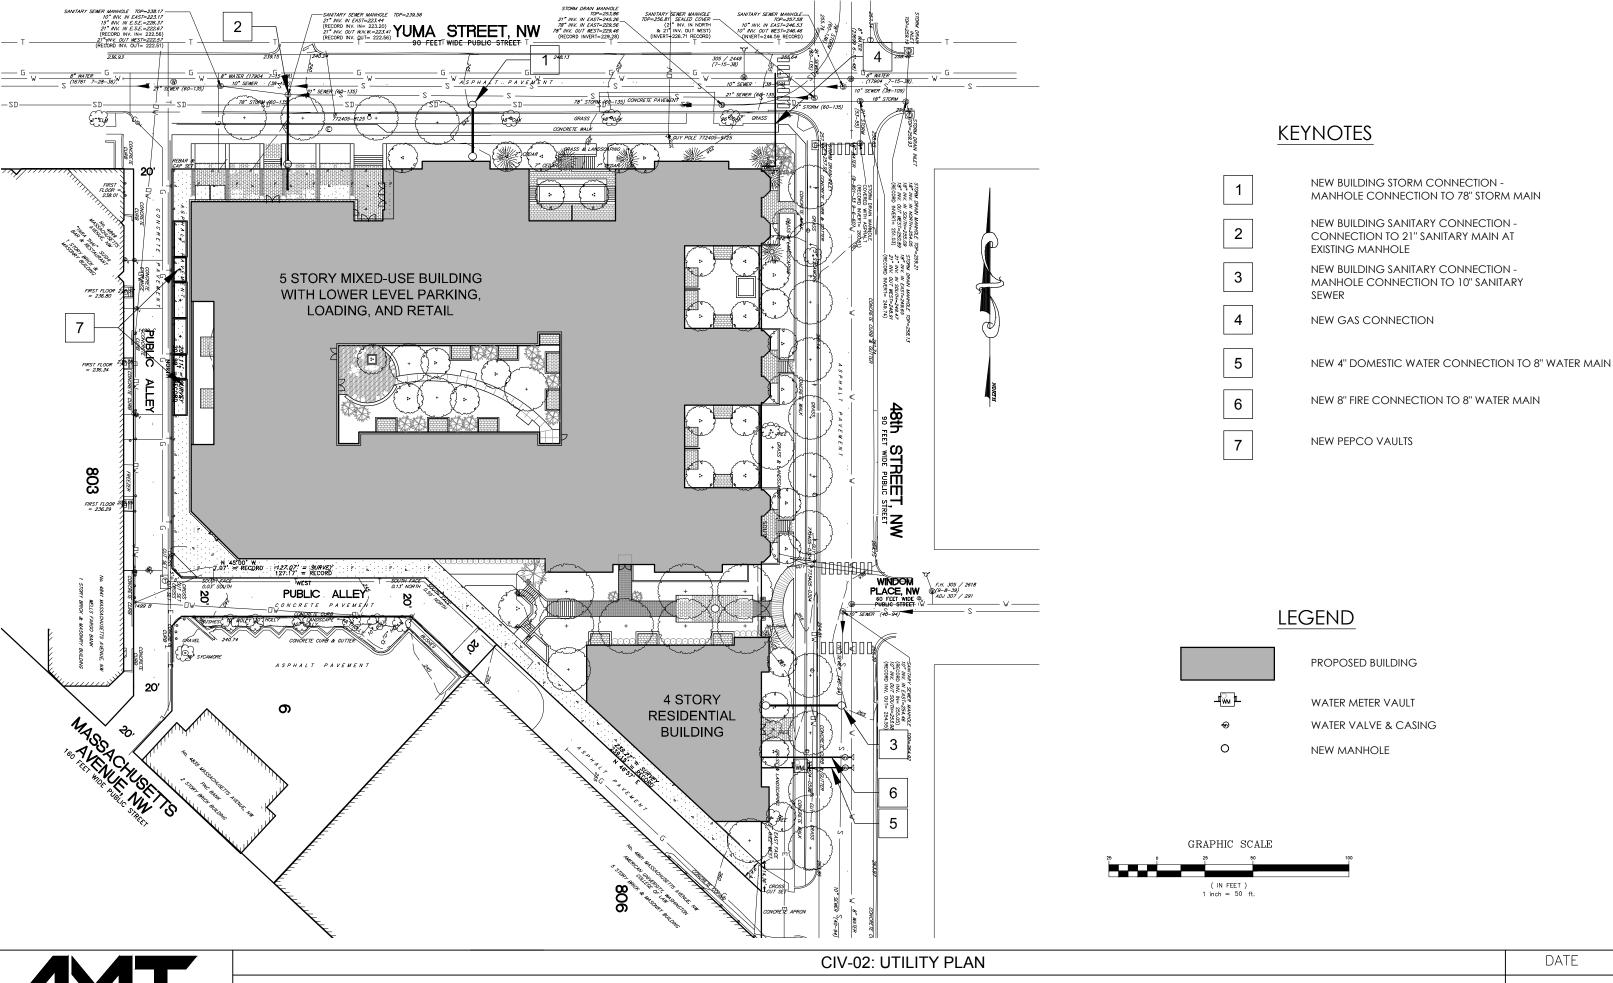

#### PRELIMINARY STORMWATER MANAGEMENT CALCULATIONS

SWMv REQUIRED: 7,421 CF

TOTAL RV GREEN ROOF PROVIDED: 4,629 CF

ADDITIONAL NON-GREEN ROOF REQUIRED: 20,805 SF

### STORMWATER MANAGEMENT NARRATIVE

THE SITE WILL MEET ITS STORMWATER RETENTION VOLUME (7,421 CF) WITH A COMBINATION OF EXTENSIVE AND INTENSIVE GREEN ROOF.

NO WETLANDS, STREAMS, OR WATER COURSES ARE LOCATED ON AND/OR ADJACENT TO THE PROPERTY.

### STORMWATER RUNOFF CALCULATIONS

2-YEAR PRE-DEVELOPMENT (MEADOW CONDITION; C=0.35) RUNOFF = 3.4 CFS 15-YEAR PRE-DEVELOPMENT (MEADOW CONDITION; C=0.35) RUNOFF = 4.9 CFS 2-YEAR POST-DEVELOPMENT (IMPERVIOUS CONDITION; C=0.90) RUNOFF = 8.8 CFS 15-YEAR POST-DEVELOPMENT (IMPERVIOUS CONDITION; C=0.90) RUNOFF = 12.5 CFS

NOTE: TO MEET DC STORMWATER REGULATIONS, THE 2-YEAR POST-PROJECT RUNOFF WILL BE KEPT BELOW THE PRE-DEVELOPMENT 2-YEAR FLOW (3.4 CFS), AND THE 15-YEAR POST-PROJECT RUNOFF WILL BE LESS THAN THE PRE-PROJECT 15-YEAR FLOW.