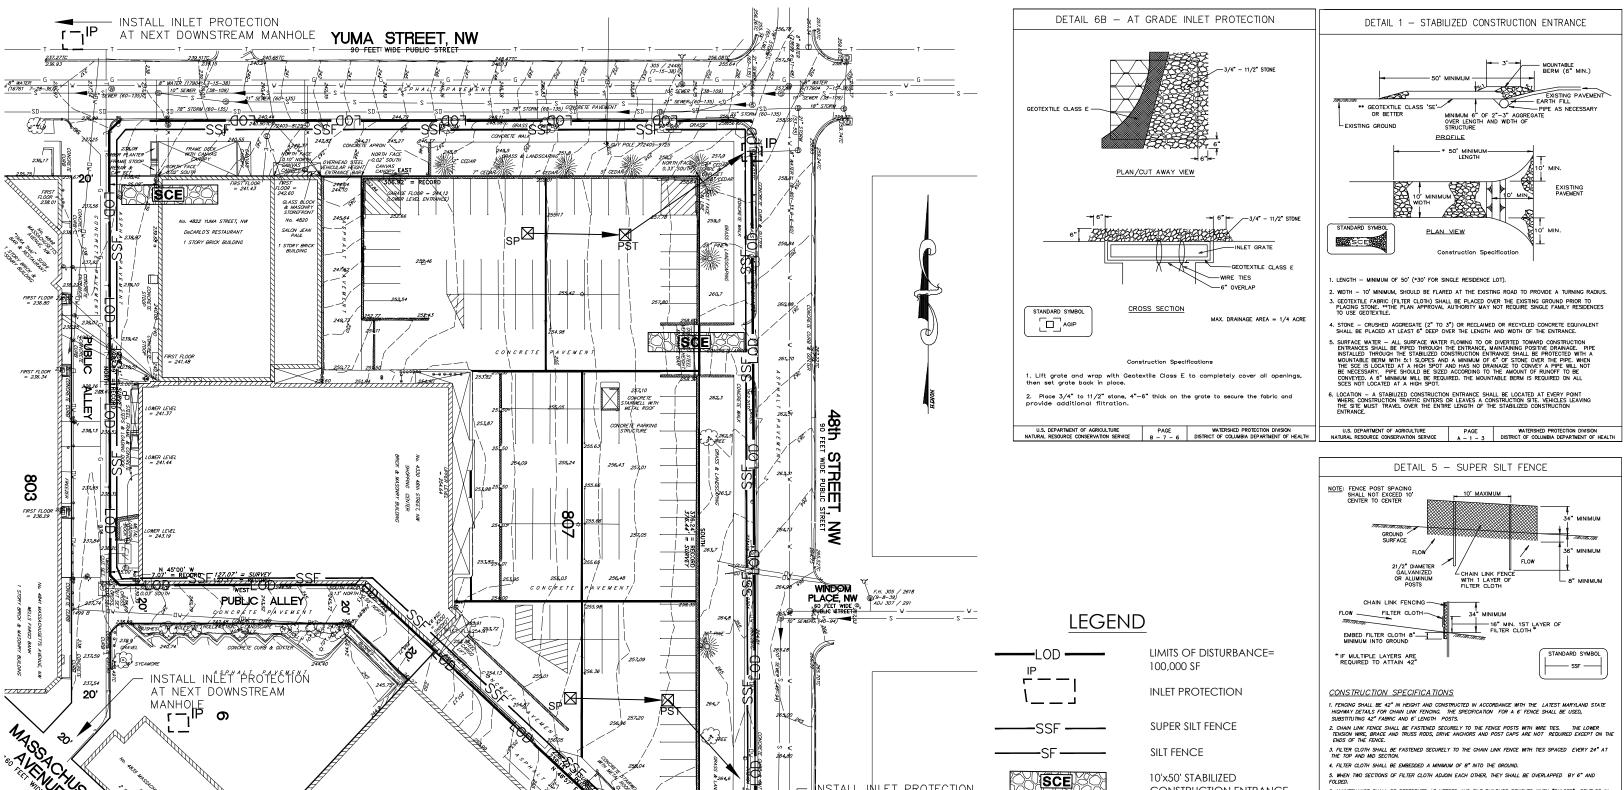

CONSTRUCTION ENTRANCE

POTABLE SEDIMENT TANK

SUMP PIT

**GRAPHIC SCALE** 

( IN FEET )

PAGE WATERSHED PROTECTION DIVISION

B - 6 - 3 DISTRICT OF COLUMBIA DEPARTMENT OF HEALTH

CIV-04: EROSION & SEDIMENT CONTROL PLAN

NSTALL INLET PROTECTION AT NEXT DOWNSTREAM

MANHO<u>LE</u>

DATE